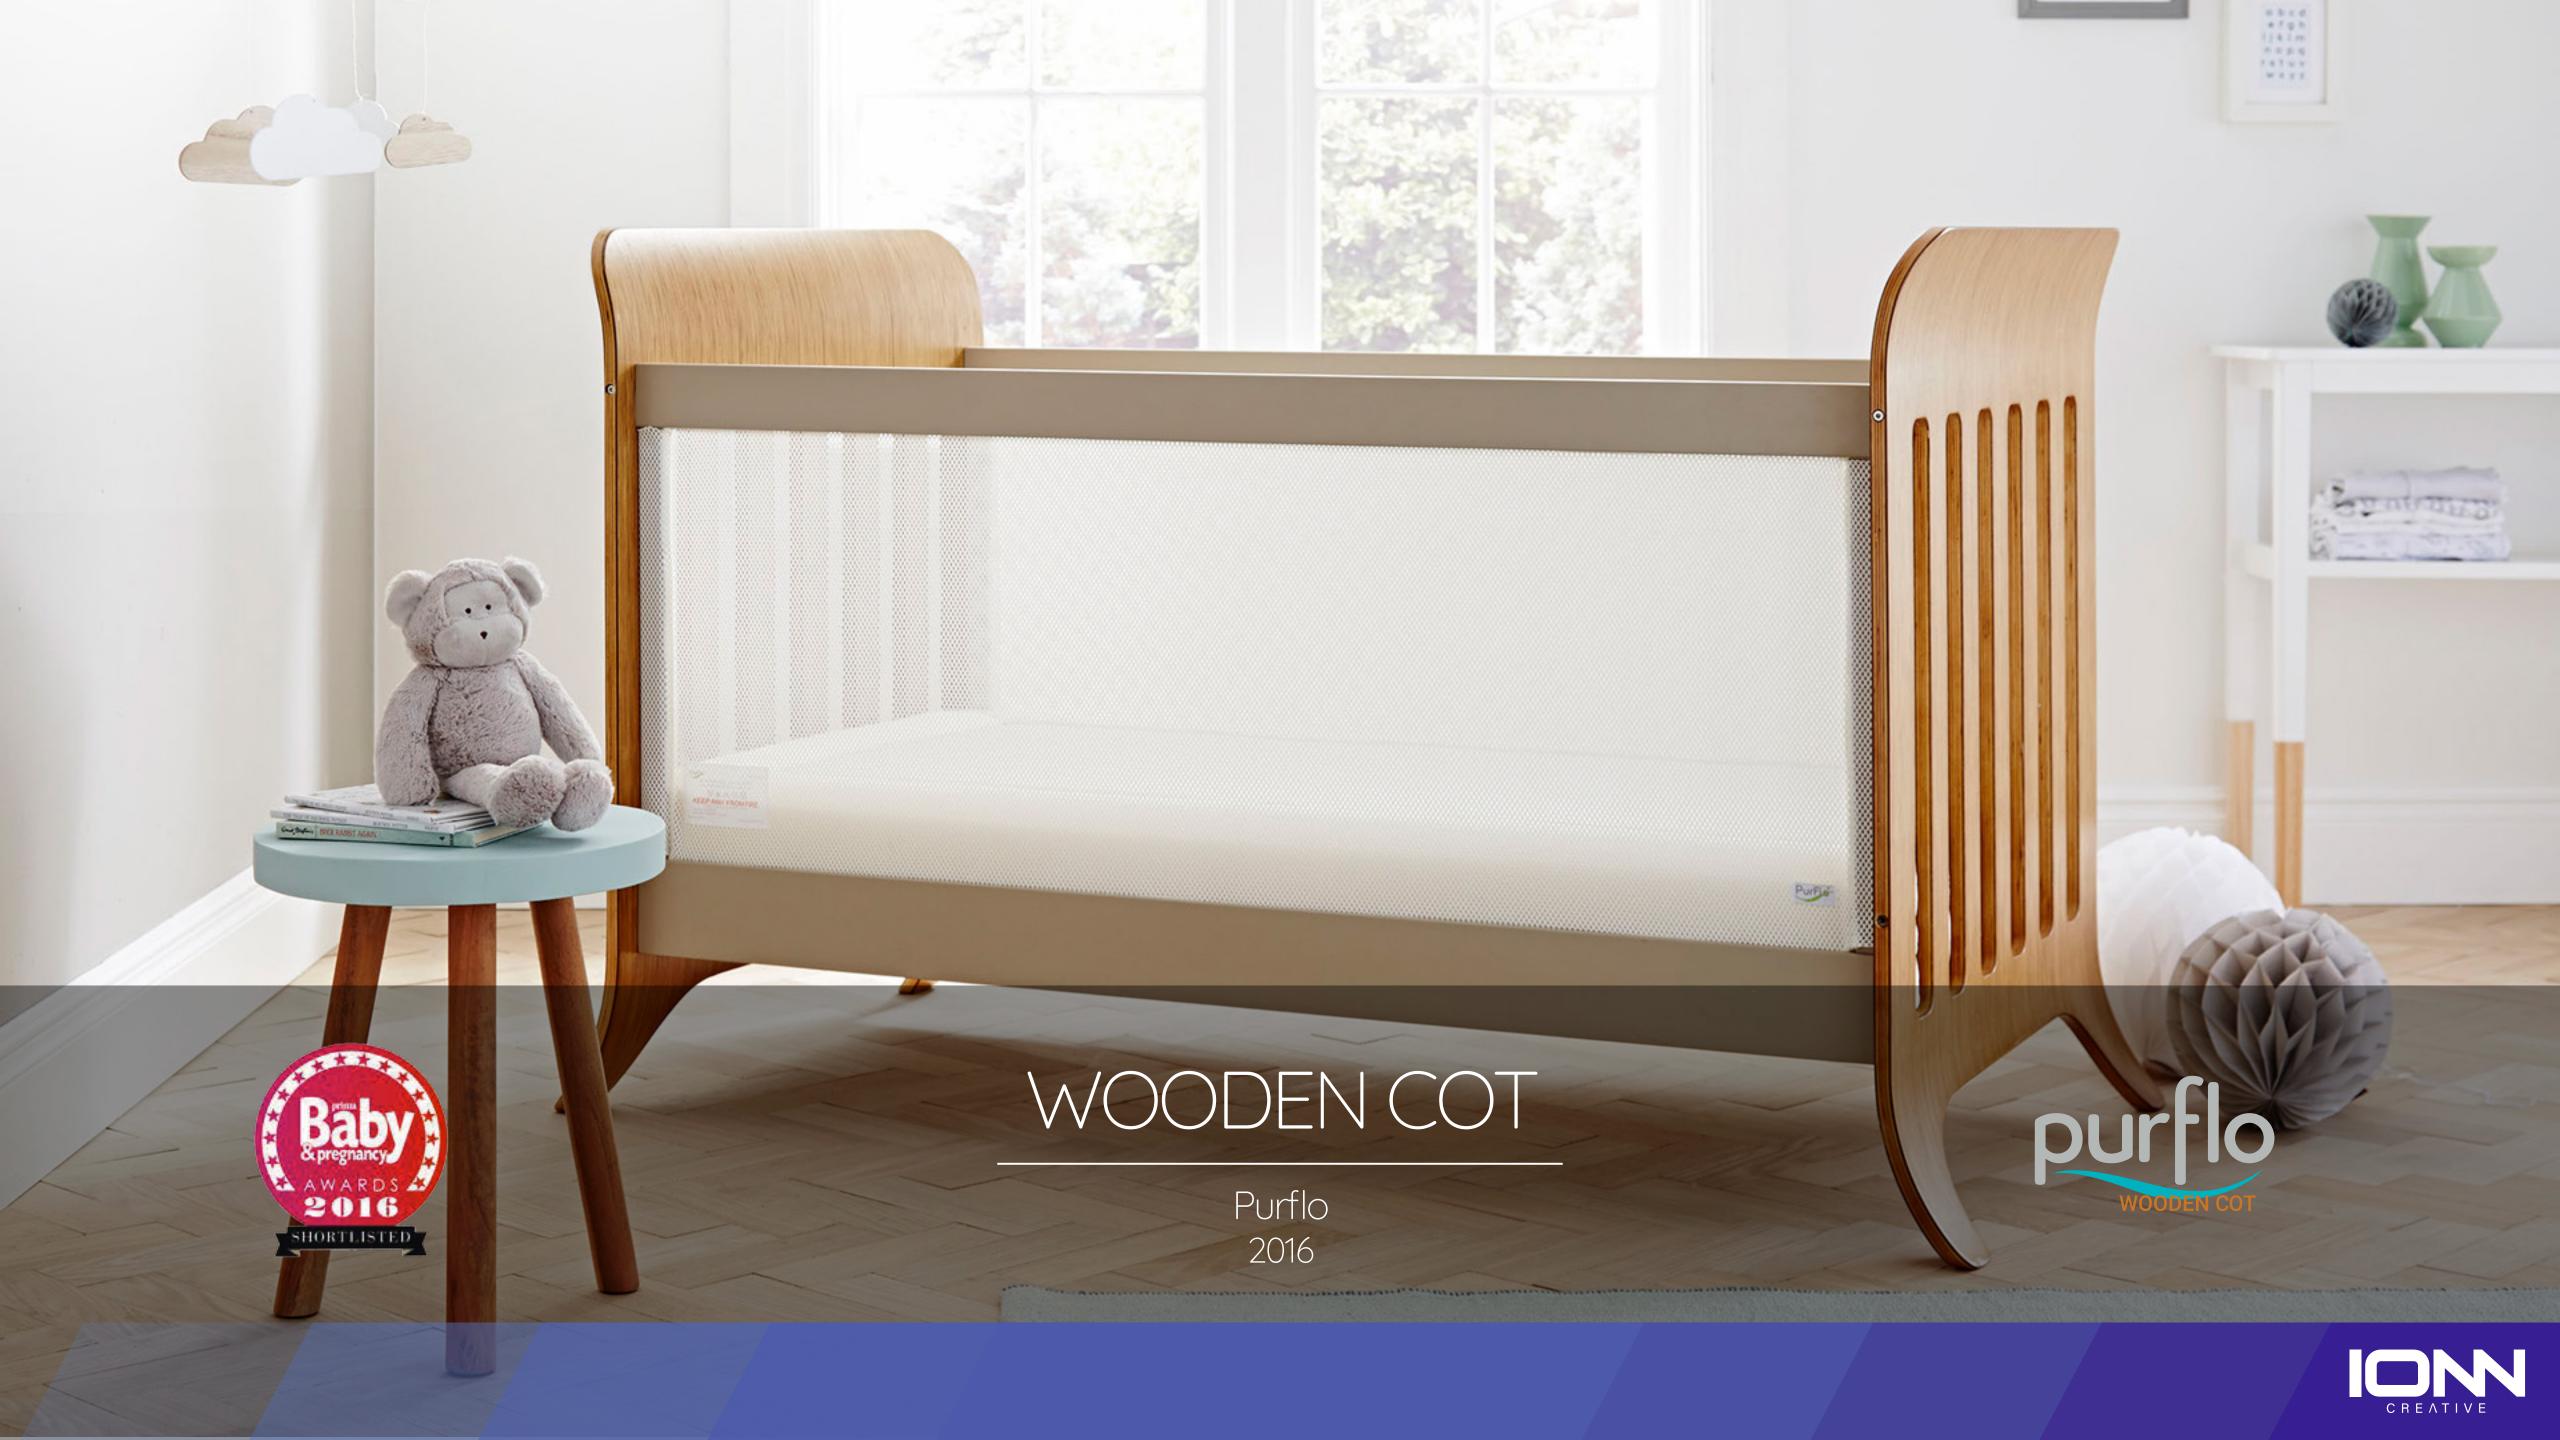

#### INNOVATING EVERYDAY OBJECTS

The convertible high chair reimagined an ordinary piece of furniture, often considered an eyesore and tucked away from view, into a stylish, modern feature.

Client: Koodi Service: Industrial design