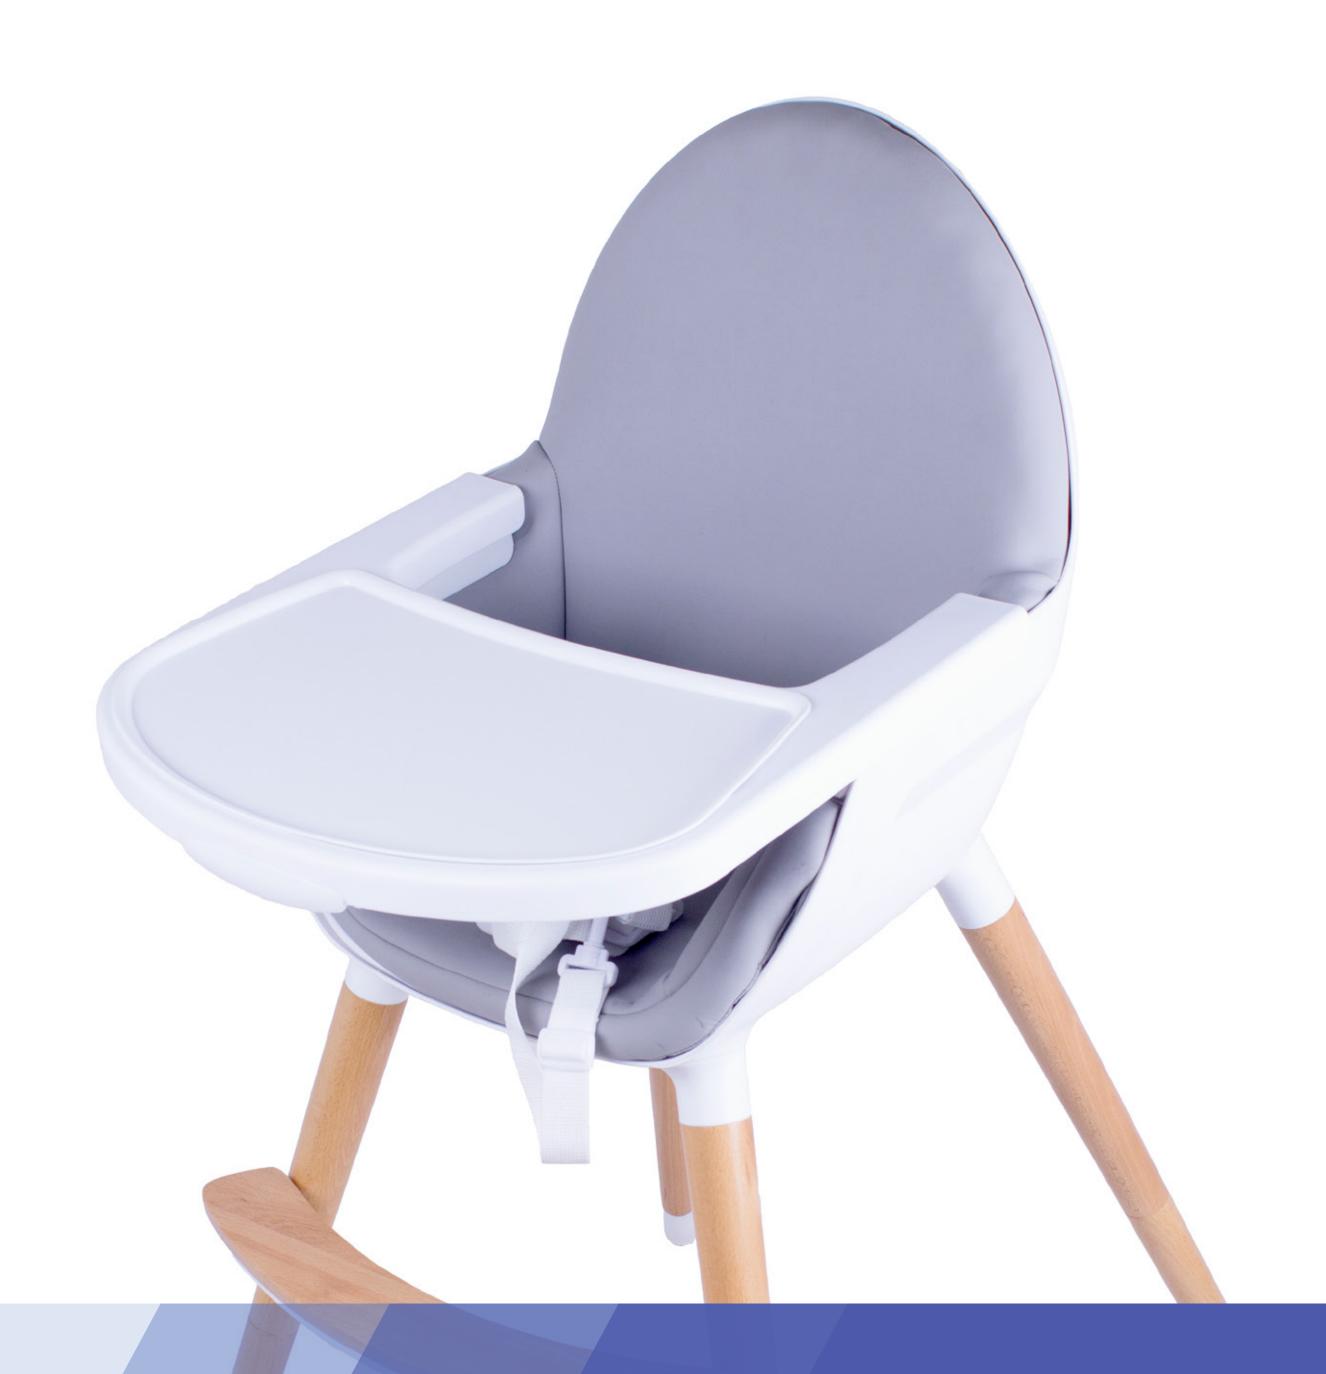

#### INNOVATING EVERYDAY OBJECTS

The convertible high chair reimagined an ordinary piece of furniture, often considered an eyesore and tucked away from view, into a stylish, modern feature.

Client: Koodi Service: Industrial design