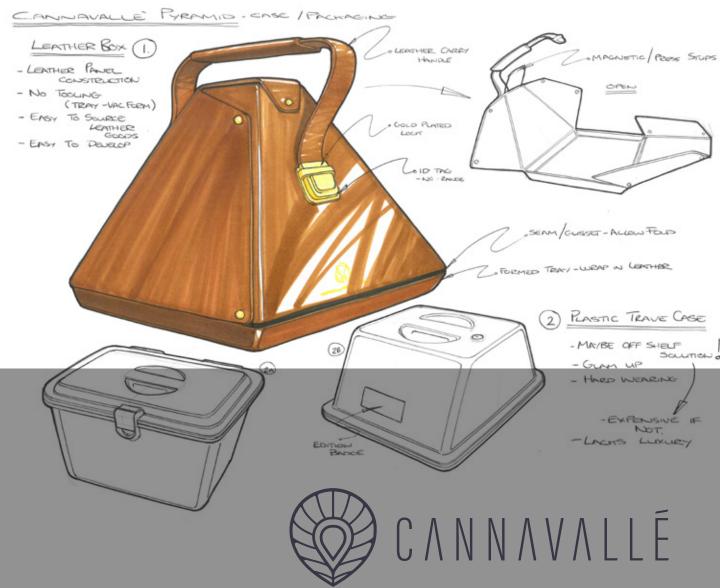

#### UNIQUE PRODUCT DESIGN

A unique and challenging project, we were onboarded by a start-up to design a range of cannabis vape products for what is a relatively new market in the US and Canada.

Client: Brnr Lab
Service: Industrial design, creative direction, product development

Brnr Lab / Cannavallé 2020

Brnr Lab / Bugatti 2020

\*\*\*\*\*\*\*\*\*\*