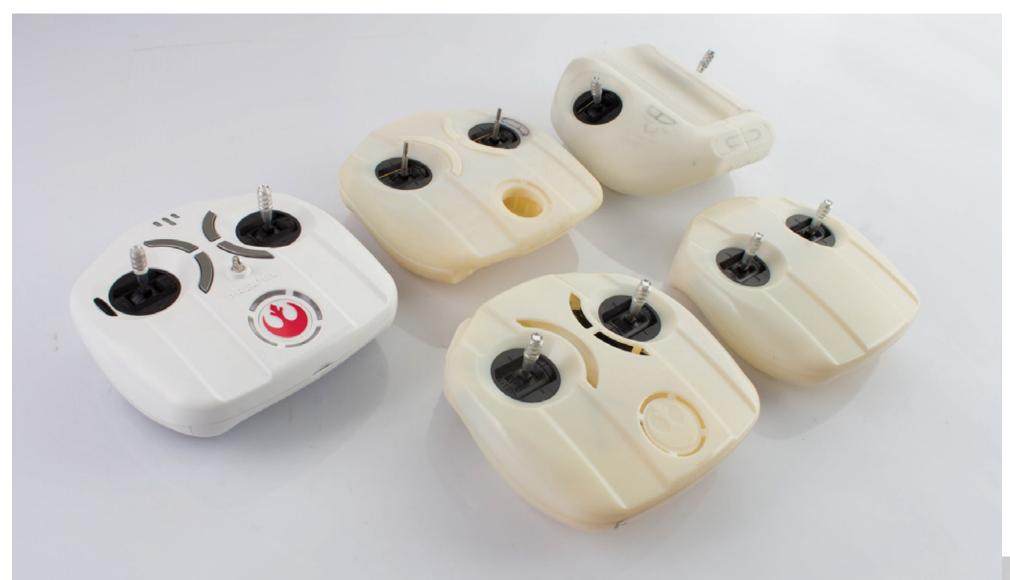

# CREATIVE DIRECTION & LEADERSHIP

An extensive and complex project, the Star Wars
Drones were developed by a creative team built from
scratch under the leadership of IONN's Ian Hadlow,
forming a multinational, multi-disciplinary team of
experienced experts.

Client: Propel

Service: Industrial design, creative direction, UX/UI design