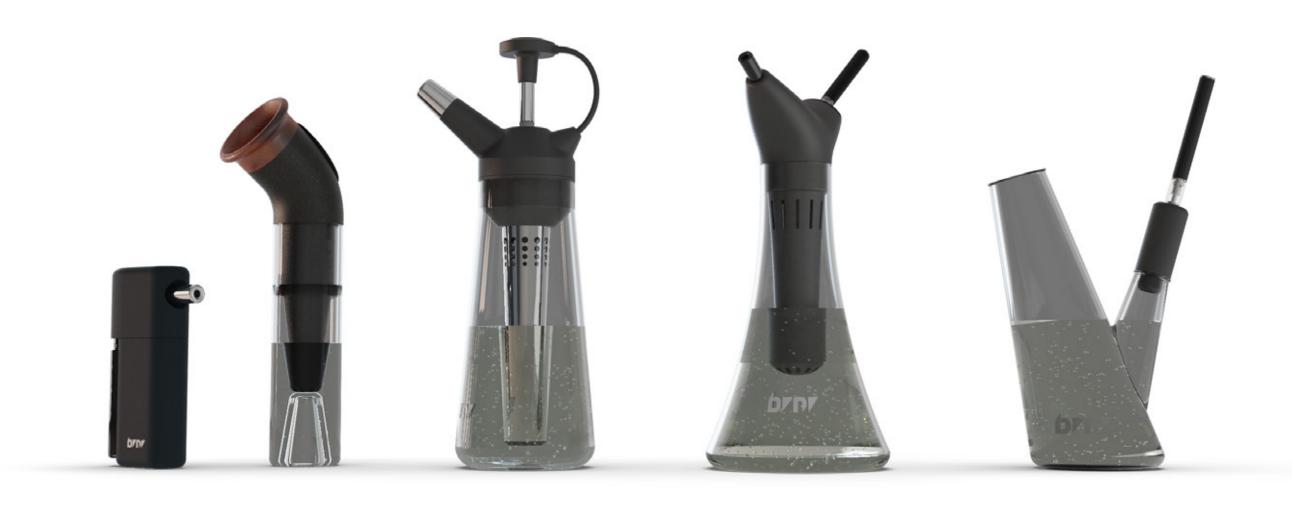

#### UNIQUE PRODUCT DESIGN

A unique and challenging project, we were onboarded by a start-up to design a range of cannabis vape products for what is a relatively new market in the US and Canada.

Client: Brnr Lab
Service: Industrial design, creative direction, product development

Brnr Lab / Cannavallé 2020

Brnr Lab / Bugatti 2020

\*\*\*\*\*\*\*\*\*\*