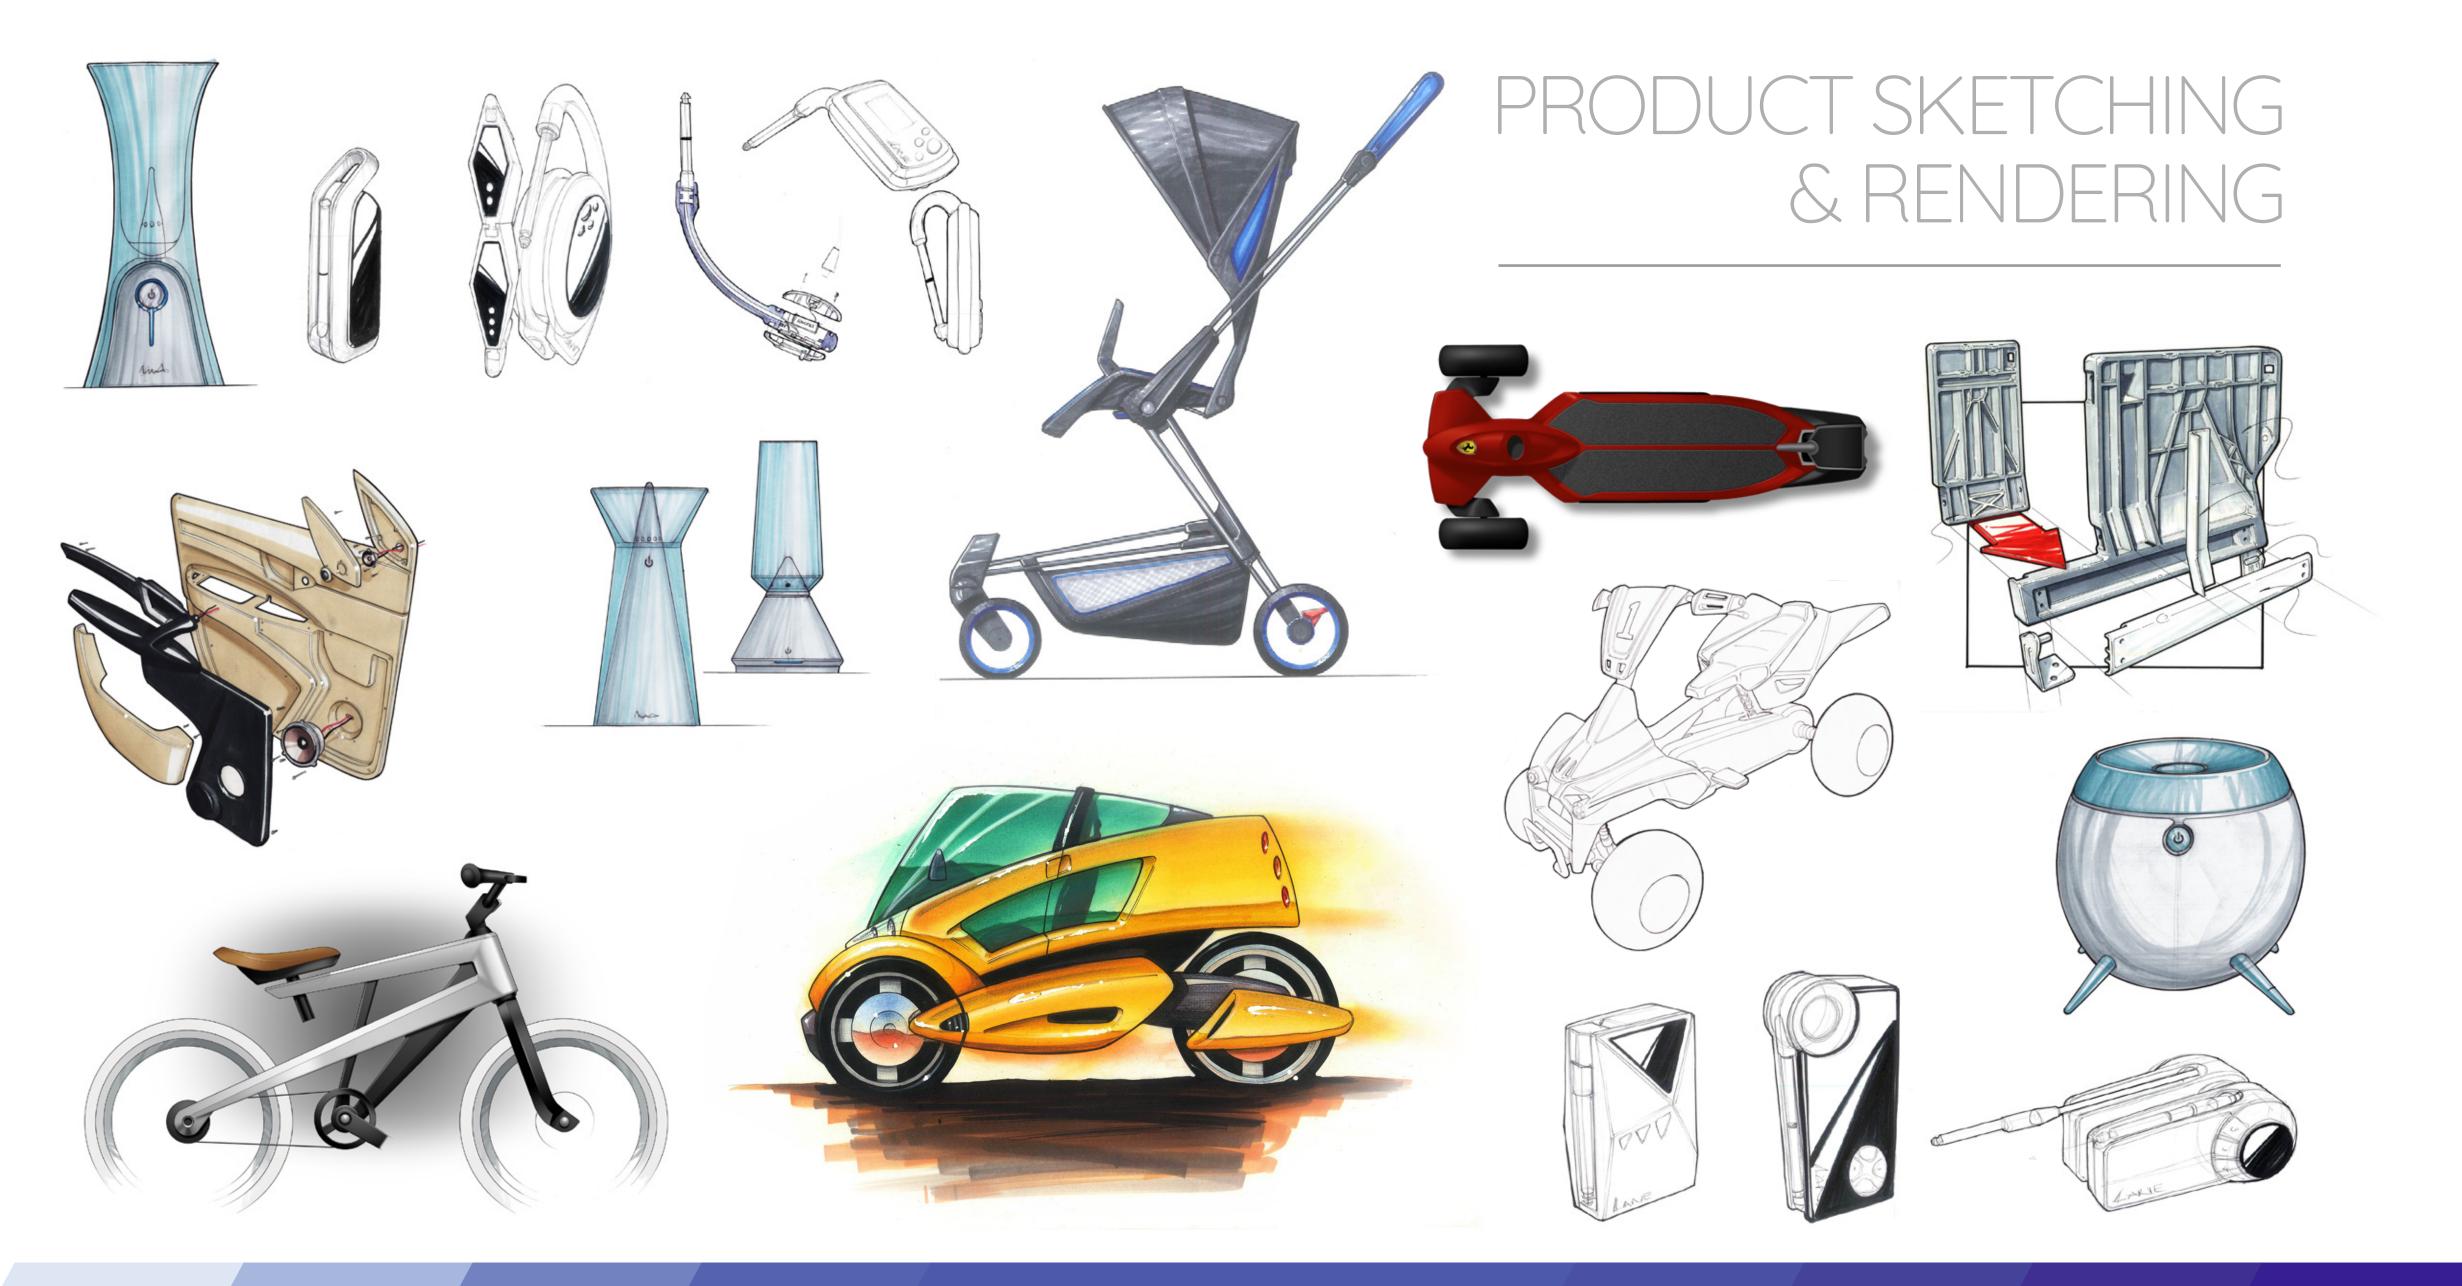

TURNING EVERYDAY OBJECTS INTO CUTTING-EDGE PRODUCTS





## OURSERVICES

Highly skilled & multi-disciplinary team







#### SMART DESIGN

What started as a stand-alone product evolved into a smart home range, designed to make everyday life easier and smarter.



Client: Bosch
Service: Industrial design, creative direction





















# CREATIVE DIRECTION & LEADERSHIP

An extensive and complex project, the Star Wars
Drones were developed by a creative team built from
scratch under the leadership of IONN's Ian Hadlow,
forming a multinational, multi-disciplinary team of
experienced experts.





Client: Propel

Service: Industrial design, creative direction, UX/UI design









#### INNOVATING EVERYDAY OBJECTS

The convertible high chair reimagined an ordinary piece of furniture, often considered an eyesore and tucked away from view, into a stylish, modern feature.



Client: Koodi Service: Industrial design









#### DESIGNED FOR MOVEMENT

The product is all about options, designed to empower parents through choice and flexibility. It is a prime example how through intelligent, forward-thinking desi