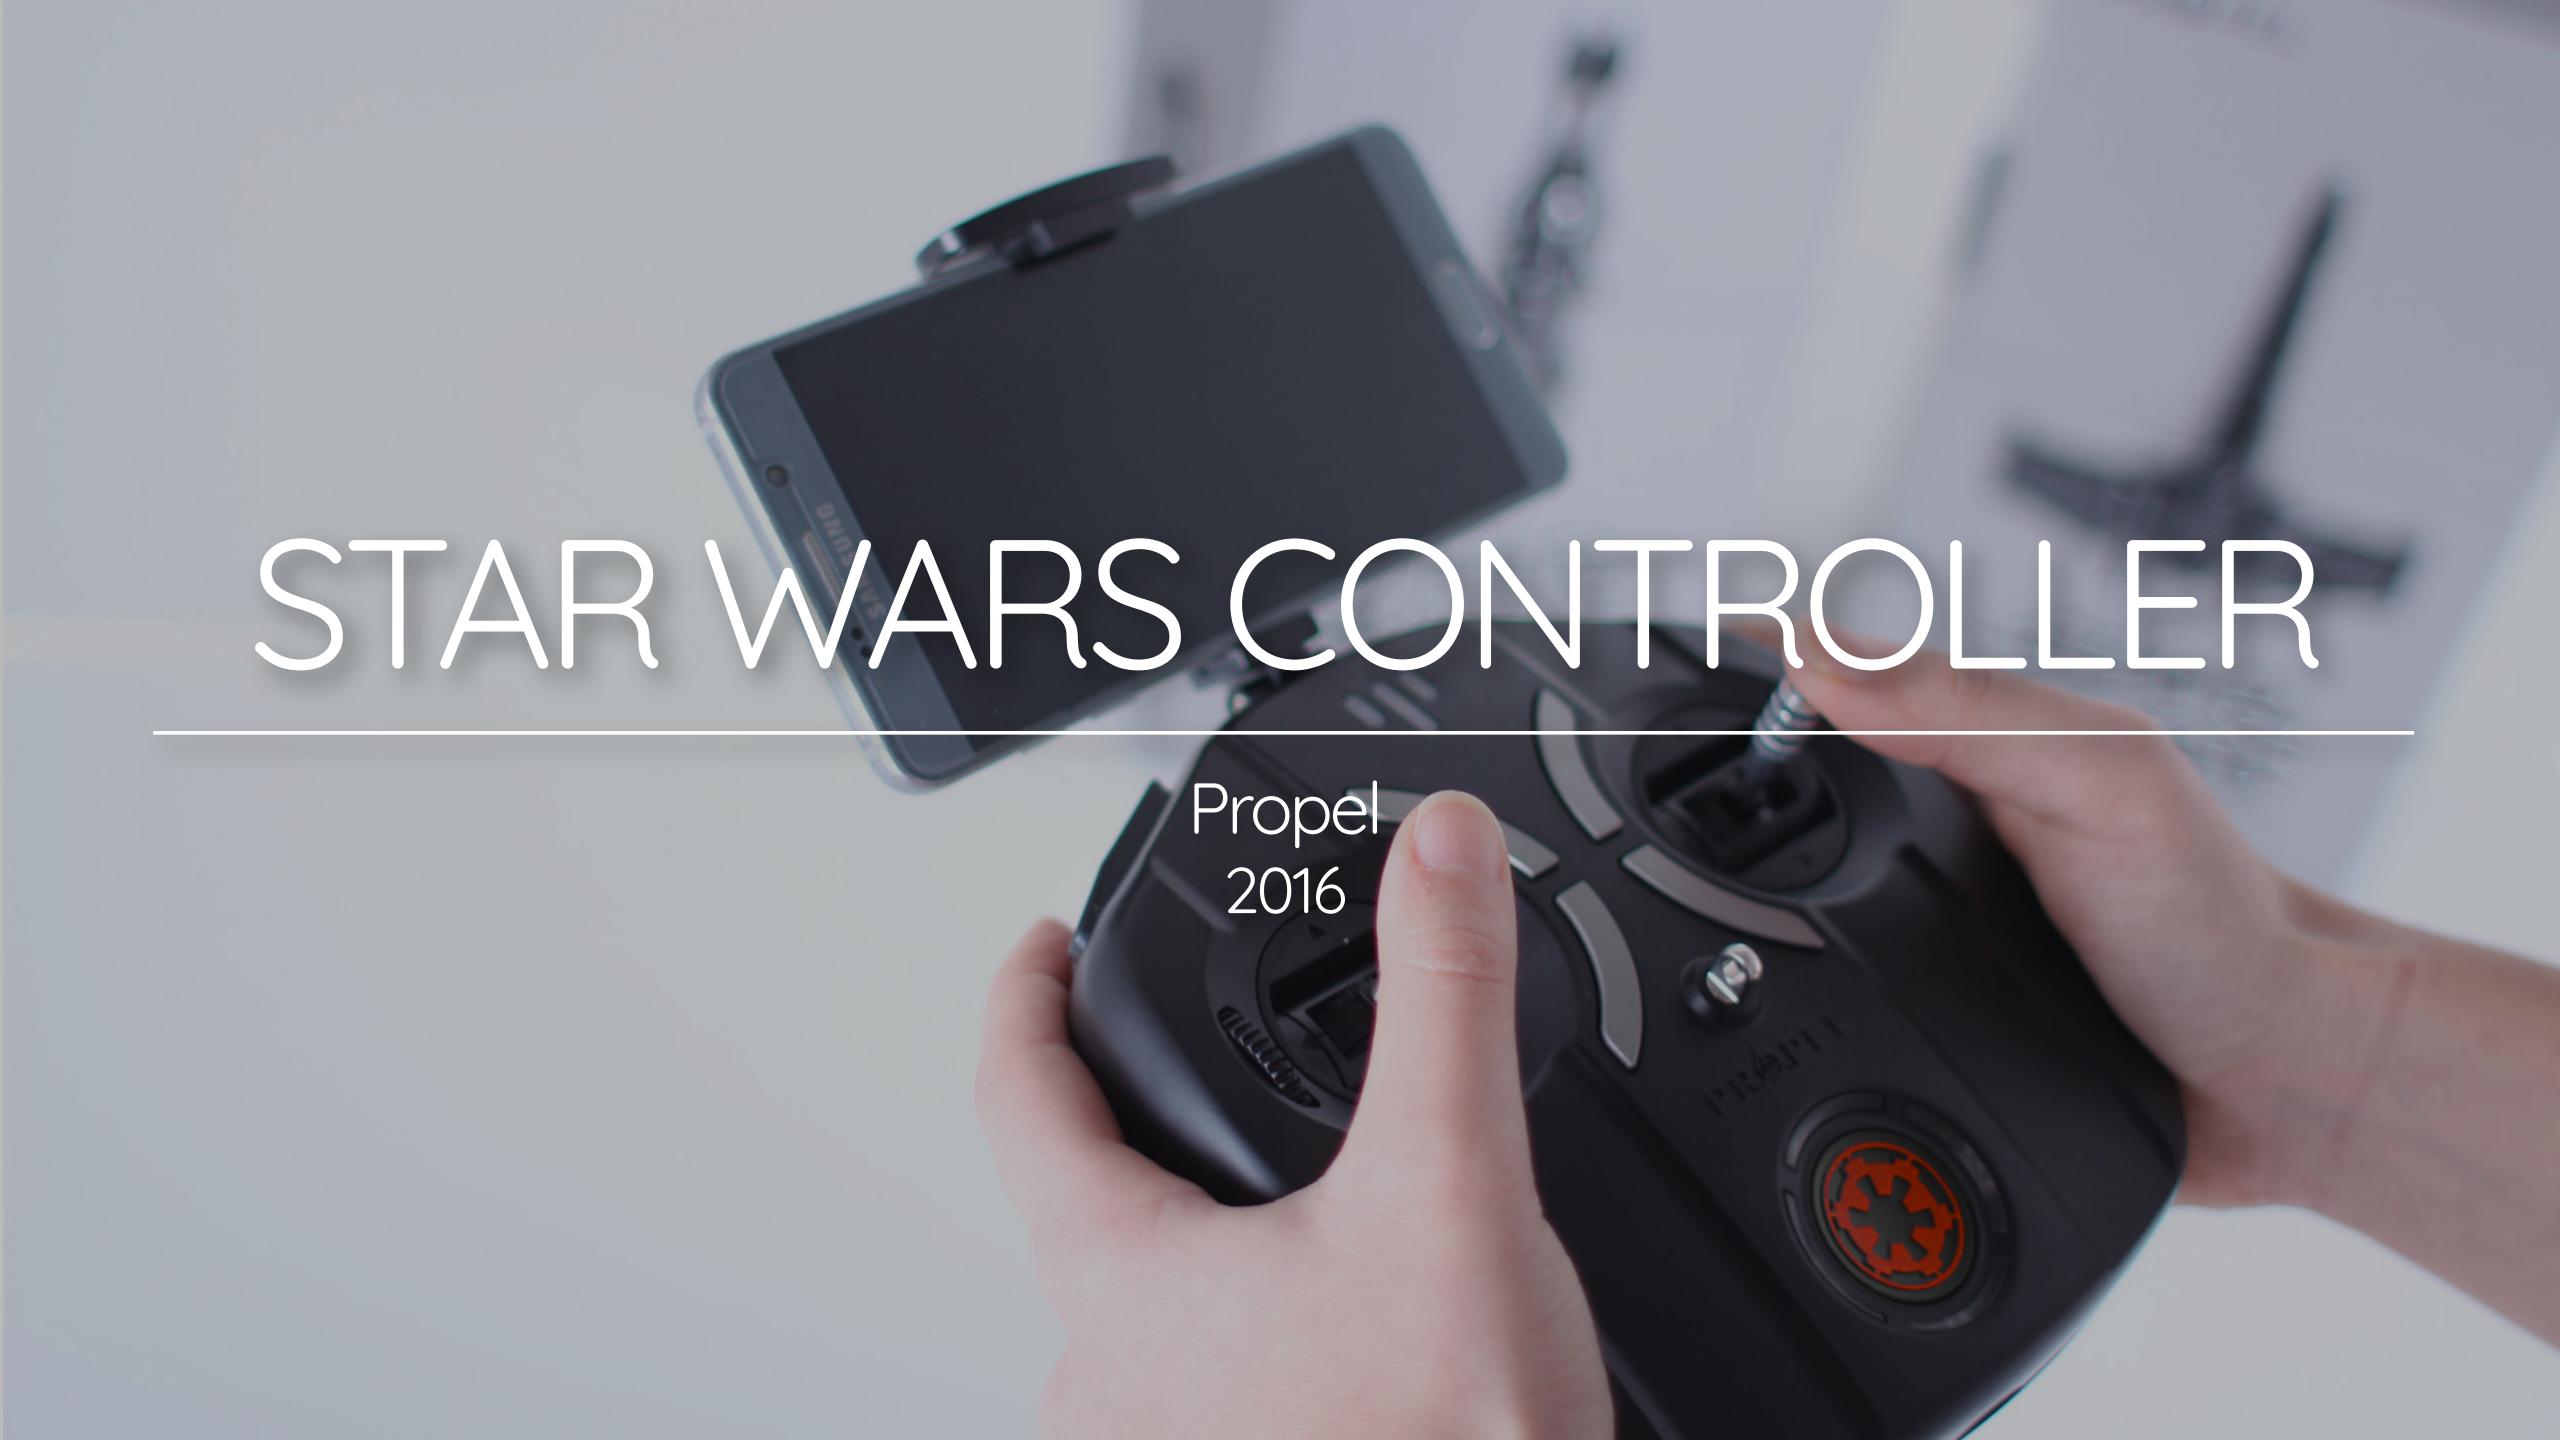

# CREATIVE DIRECTION & LEADERSHIP

An extensive and complex project, the Star Wars
Drones were developed by a creative team built from
scratch under the leadership of IONN's Ian Hadlow,
forming a multinational, multi-disciplinary team of
experienced experts.

Client: Propel

Service: Industrial design, creative direction, UX/UI design