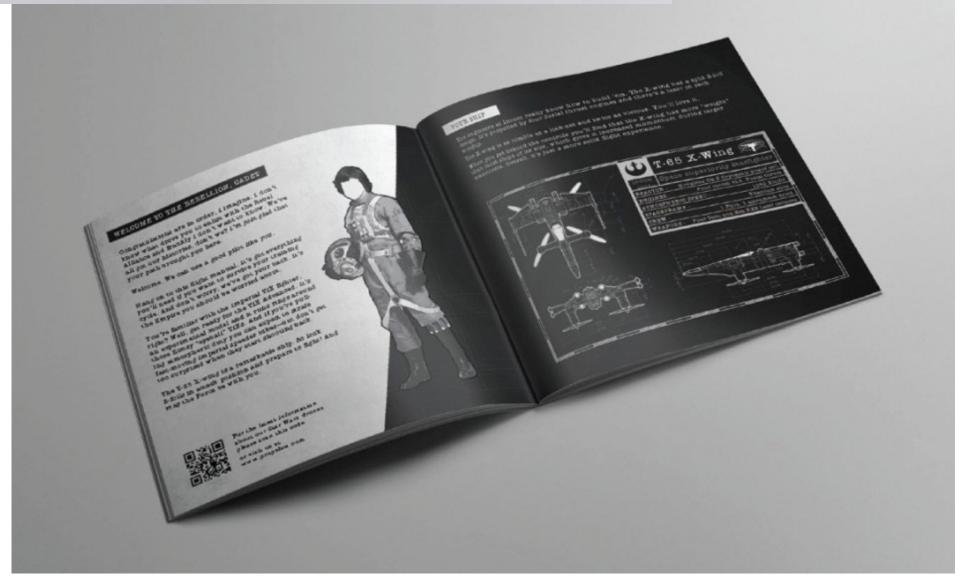

# CREATIVE DIRECTION & LEADERSHIP

An extensive and complex project, the Star Wars
Drones were developed by a creative team built from
scratch under the leadership of IONN's Ian Hadlow,
forming a multinational, multi-disciplinary team of
experienced experts.