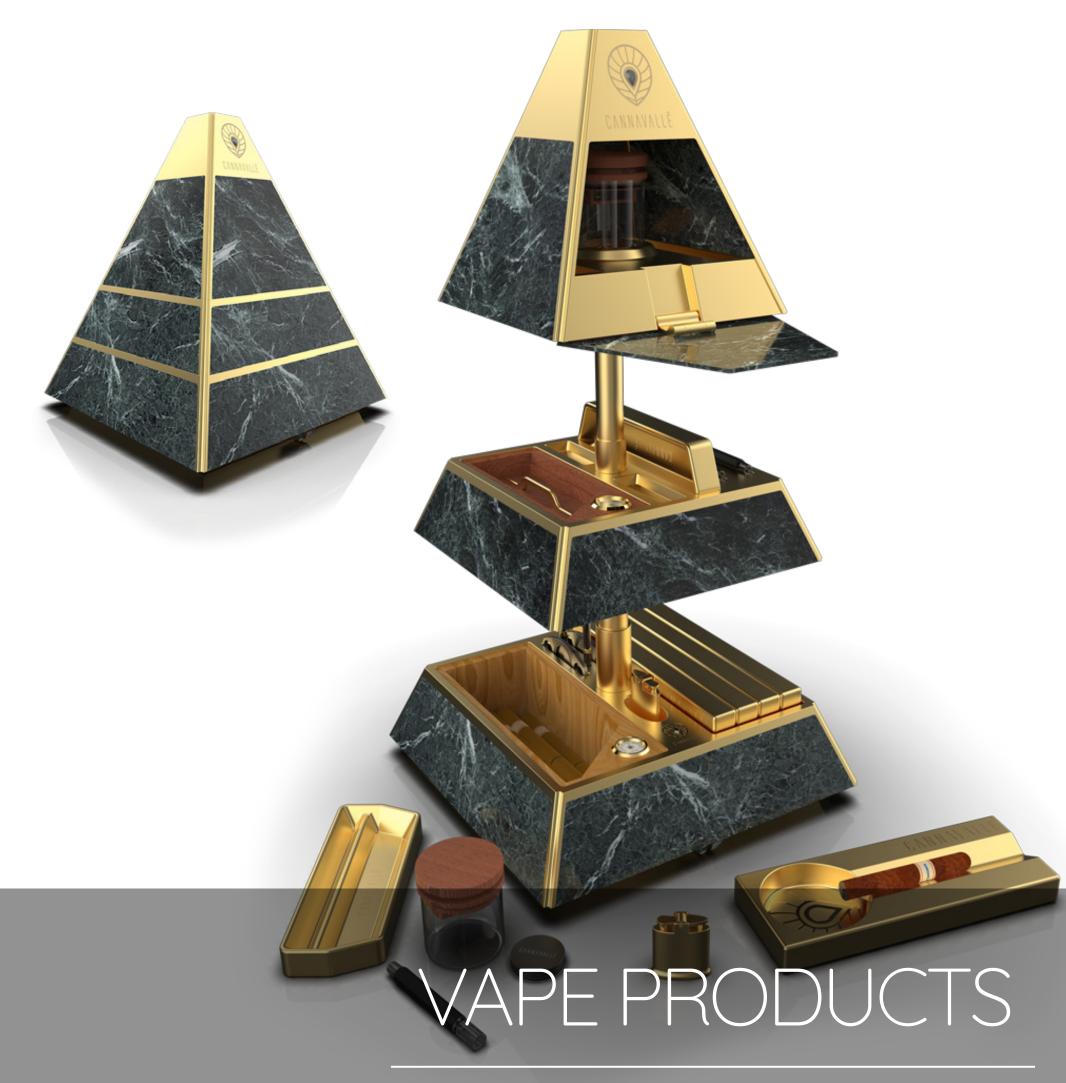

#### UNIQUE PRODUCT DESIGN

A unique and challenging project, we were onboarded by a start-up to design a range of cannabis vape products for what is a relatively new market in the US and Canada.

Client: Brnr Lab
Service: Industrial design, creative direction, product development

Brnr Lab / Cannavallé 2020

Brnr Lab / Bugatti 2020

\*\*\*\*\*\*\*\*\*\*