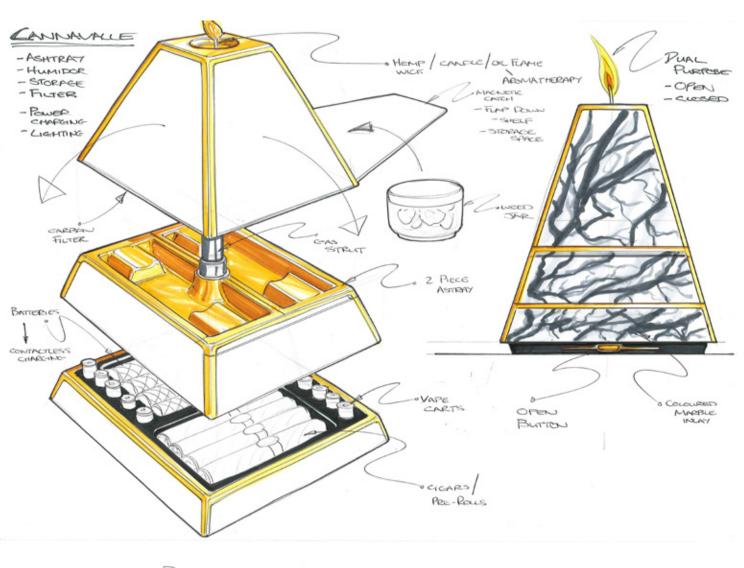

#### UNIQUE PRODUCT DESIGN

A unique and challenging project, we were onboarded by a start-up to design a range of cannabis vape products for what is a relatively new market in the US and Canada.

Client: Brnr Lab
Service: Industrial design, creative direction, product development

Brnr Lab / Cannavallé 2020

Brnr Lab / Bugatti 2020

\*\*\*\*\*\*\*\*\*\*